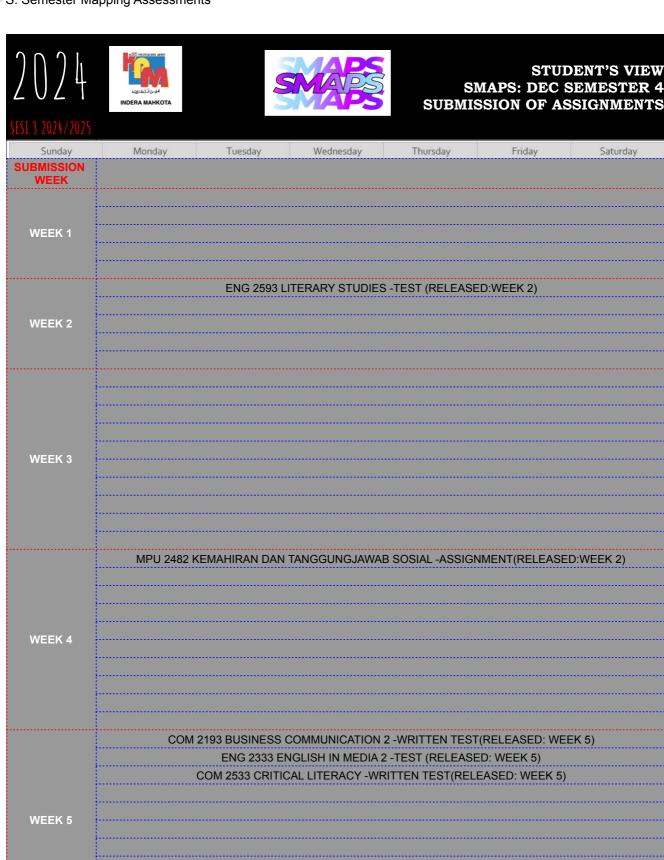

WEEK 6

ENG 2593 LITERARY STUDIES -TEST (RELEASED: WEEK 6)
ENG 2333 ENGLISH IN MEDIA 2 -ASSIGNMENT 1(RELEASED: WEEK 4)

| WEEK 7  |                                                                                                                                             |
|---------|---------------------------------------------------------------------------------------------------------------------------------------------|
| WEEK 8  | COM 2193 BUSINESS COMMUNICATION 2 -MOCK INTERVIEW(RELEASED: WEEK 6)                                                                         |
| WEEK 9  | ENG 2333 ENGLISH IN MEDIA 2 -ASSIGNMENT(RELEASED: WEEK 7) MPU 2482 KEMAHIRAN DAN TANGGUNGJAWAB SOSIAL -GROUP WORK/PROJECT(RELEASED: WEEK 5) |
| WEEK 10 |                                                                                                                                             |
| WEEK 11 |                                                                                                                                             |
|         | COM 2193 BUSINESS COMMUNICATION 2 -GROUP WORK/PROJECT(RELEASED: WEEK 7)                                                                     |

| WEEK 12 | ENG 2593 LITERARY STUDIES -GROUP WORK/PROJECT(RELEASED: WEEK 10)              |
|---------|-------------------------------------------------------------------------------|
|         | ENG 2333 ENGLISH IN MEDIA 2 -ASSIGNMENT(RELEASED: WEEK 10)                    |
|         | COM 2533 CRITICAL LITERACY -GROUP WORK/PROJECT(RELEASED: WEEK 9)              |
|         | MPU 2482 KEMAHIRAN DAN TANGGUNGJAWAB SOSIAL -FINAL PROJECT(RELEASED: WEEK 10) |
|         |                                                                               |
|         |                                                                               |
|         |                                                                               |
|         |                                                                               |
|         |                                                                               |
| WEEK 13 | COM 2533 CRITICAL LITERACY -FINAL ASSIGNMENT(RELEASED: WEEK 4)                |
|         |                                                                               |
|         |                                                                               |
|         |                                                                               |
|         |                                                                               |
|         |                                                                               |
|         |                                                                               |
|         |                                                                               |
|         |                                                                               |
|         |                                                                               |